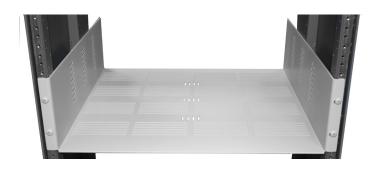

**RM Series** Page 1 of 1

These general-purpose 19" rack-mount shelves are capable of supporting many electrical instruments. They fit into a standard EIA rack-mount cabinet, and they are available in standard rack-mount heights. The shelves come with ventilation holes on the bottom for instruments that require cooling.

Rack Mount Shelf

## Features:

- Fits standard 19" rack mount cabinets, built to EIA-310-D
- · Available in standard rack mount heights
- · Capable of supporting most electrical instruments of up to 150 pounds
- · Ventilation holes on the bottom allow for instrument
- Velcro strips are included to help secure instruments on the shelf
- · Mounting hardware available upon request